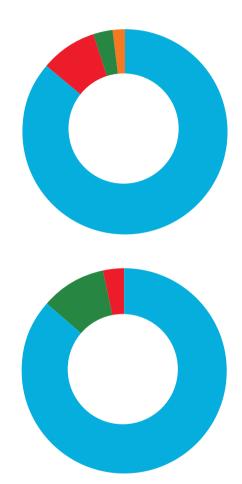

### **EIFL INCOME AND EXPENDITURE 2018**

| INCOME                                                                                                          | €                              | %     |
|-----------------------------------------------------------------------------------------------------------------|--------------------------------|-------|
| Programme income                                                                                                | 4,210,458                      | 86.3% |
| Participation fees                                                                                              | 423,193                        | 8.7%  |
| General Support                                                                                                 | 152,194                        | 3.1%  |
| Sponsorship, interest<br>and other income                                                                       | 94,476                         | 1.9%  |
| Total                                                                                                           | 4,880,321                      |       |
|                                                                                                                 |                                |       |
| EXPENDITURE                                                                                                     | €                              | %     |
| Programme delivery                                                                                              | €<br>1,011,218                 | 86.6% |
|                                                                                                                 |                                |       |
| Programme delivery                                                                                              | 1,011,218                      | 86.6% |
| Programme delivery      Personnel & contracted expenses                                                         | 1,011,218                      | 86.6% |
| <ul> <li>Programme delivery</li> <li>Personnel &amp; contracted expenses</li> <li>Operating expenses</li> </ul> | 1,011,218<br>119,641<br>37,861 | 86.6% |